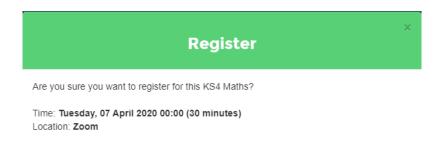

0/2  $\rightarrow$  0 people have registered for this session

• Once you find an open lesson click on it and press register.

| KS4<br>0/2 | Maths with Tutor Test (Open,<br>2)                    | ×       |  |  |  |  |
|------------|-------------------------------------------------------|---------|--|--|--|--|
| Теа        | e: 00:00 - 00:30<br>cher: Tutor Test<br>ation: ■ Zoom | -       |  |  |  |  |
| ✓ F        | Register                                              |         |  |  |  |  |
|            | 00:00 KS4 Maths with Tutor Test (Open, 0/2)           | 00:00 省 |  |  |  |  |
| 4.6 0.6    |                                                       |         |  |  |  |  |

• Then confirm your registration

Cancel