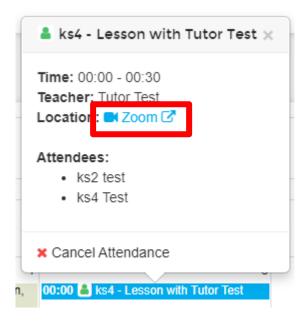

• Find the lesson that you want to attend and click on it. Then click on the zoom icon.

• A new tab will open asking you to open zoom. If you do not have it installed you may have to install the application