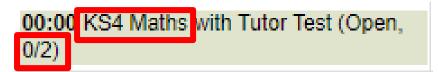

• If you see the icon below that means you have already been booked in for this lesson

• To find an open lesson please make sure that you read what subject the lesson is for and how many open spaces there are if there are any.

0/2  $\rightarrow$  0 people have registered for this session

• Once you find an open lesson click on it and press register.

| KS4<br>0/2 | Maths with Tutor Test (Open,<br>2)                    | ×       |  |  |  |  |
|------------|-------------------------------------------------------|---------|--|--|--|--|
| Теа        | e: 00:00 - 00:30<br>cher: Tutor Test<br>ation: ■ Zoom | -       |  |  |  |  |
| ✓ F        | Register                                              |         |  |  |  |  |
|            | 00:00 KS4 Maths with Tutor Test (Open, 0/2)           | 00:00 省 |  |  |  |  |
| 4.6 0.6    |                                                       |         |  |  |  |  |